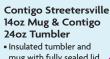

## Sunbeam 1.7L **Brushed Stainless** Steel Kettle

- 360° rotational base
- Rear water level gauge
- Blue illumination on/off switch
- Hinged locking lid
- Convenient cord storage
- Fast boil element with 1500 watts