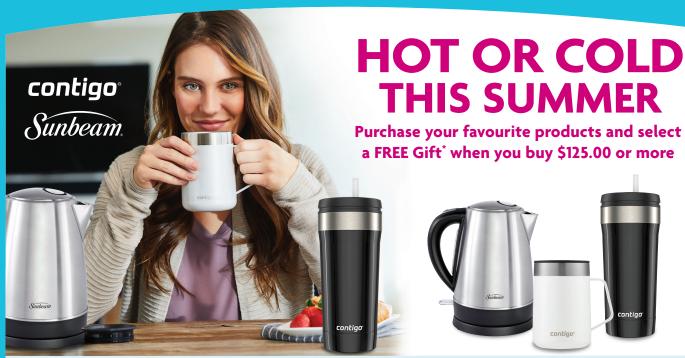

gift choice.

Please note, supplies are limited and substitution may occur.

- mug with fully sealed lid for mess-free drinking on the go Double-wall vacuum
- insulation keeps drinks perfect temperature up to 18 hours