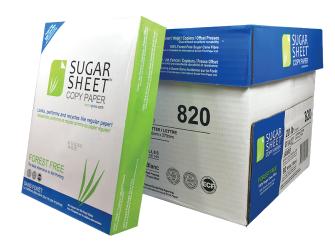

**Available at all Monk Office locations and Copy Centres across Vancouver Island** 

Paper that supports your commitment to sustainable practices.

Choosing Sugar Sheet<sup>™</sup> paper for your copiers and printers saves one tree for every 2 boxes used.

## **Sugar Sheet uses**

trees per tonne of paper

- ◆ 100% SUGAR CANE RESIDUE
- ◆ 8 1/2 x 11
- 20 lb. BOND
- ◆ 92 BRIGHT

Item #: SPP00821

Available in: **Ream** (500 sheets) **Case** (10 reams)