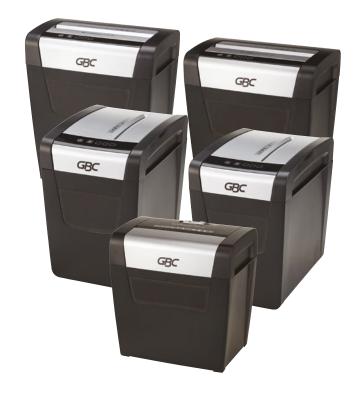

# GBC SHREDMASTER SHREDDER SERIES

# POWERFUL | AFFORDABLE | DURABLE

# **Perfectly Designed for Small & Home Offices**

Choose GBC® ShredMaster™ shredders for performance and security you can rely on. Long run times and jam prevention technology means a more efficient workday. With stylish, easy to use touch panels and features like convenient waste bins with viewing windows, the GBC® ShredMaster™ lineup gives you all you could ever ask for in a personal or small office shredder.