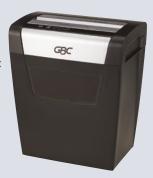

#### > GBC<sup>®</sup> ShredMaster<sup>™</sup> PX12-06

Paper Shredder

#### 3381650315

- · Shreds up to 12 sheets
- · Good security with P3 Cross Cut 1/4" x 2" (5 x 42mm) pieces
- 6 minute run time
- · Large 6 gallon bin
- · Shreds paperclips and staples
- · Auto Reverse jam prevention

#### > GBC<sup>®</sup> ShredMaster<sup>™</sup> PSX12-06

Slimline Paper Shredder

#### 3381650317

- · Shreds up to 12 sheets
- · Good security with P3 Cross Cut 1/4" x 2" (5 x 42mm) pieces
- 6 minute run time
- · Large 6 gallon bin
- · Shreds paperclips and staples
- · Auto Reverse jam prevention