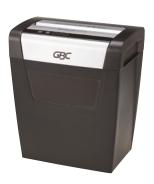

#### > GBC<sup>®</sup> ShredMaster<sup>™</sup> PX08-04

Paper Shredder

#### 3381650313

- · Shreds up to 8 sheets
- · Good security with P3 Cross Cut 1/4" x 2" (5 x 42mm) pieces
- · 3 minute run time
- · Generous 4 gallon bin
- · Shreds paperclips and staples
- · Manual Reverse jam prevention