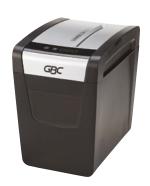

#### GBC<sup>®</sup> ShredMaster<sup>™</sup> PX10-06

Paper Shredder

#### 3381650314

- Shreds up to 10 sheets
- · High security with P4 Super Cross Cut 5/32" x 11/2" (4 x 28mm) pieces
- 6 minute run time
- · Large 6 gallon bin
- · Shreds paperclips and staples
- · Auto Reverse jam prevention

### GBC<sup>®</sup> ShredMaster<sup>™</sup> PSX10-06

Slimline Paper Shredder

#### 3381650316

- Shreds up to 10 sheets
- · High security with P4 Super Cross Cut 32" x 11/2" (4 x 28mm) pieces
- 6 minute run time
- · Large 6 gallon bin
- · Shreds paperclips and staples
- · Auto Reverse jam prevention