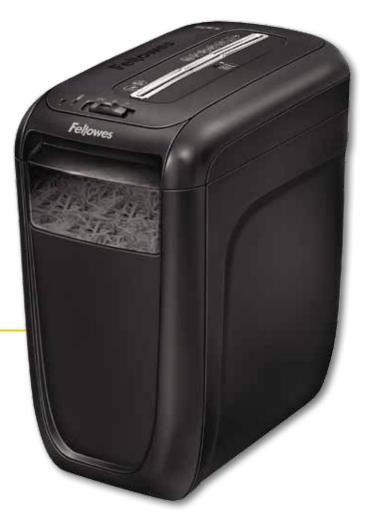

## POWERSHRED® 60Cs

## Household Shredder

Advanced Safety Stops shredding when hands touch the paper opening

## Specifications

| Model #      | 60Cs                                               |
|--------------|----------------------------------------------------|
| ltem         | 4606002                                            |
| Sheets/Pass  | 10                                                 |
| Cut Type     | Cross-Cut                                          |
| Security     | Level P-3/Type IIIB                                |
| Cut Size     | <sup>5</sup> /32" × 2"                             |
| Users        | 1                                                  |
| Run Time     | 6 on / 20 off                                      |
| Bin Capacity | 6 gallons                                          |
| Bin Type     | Lift-Off Head                                      |
| Throat Width | 9″                                                 |
| Dimensions   | 16.1"H x 9.2"W x 14.6"D                            |
| Also Shreds  |                                                    |
| Warranty     | 1-year product and service plus 5 years on cutters |