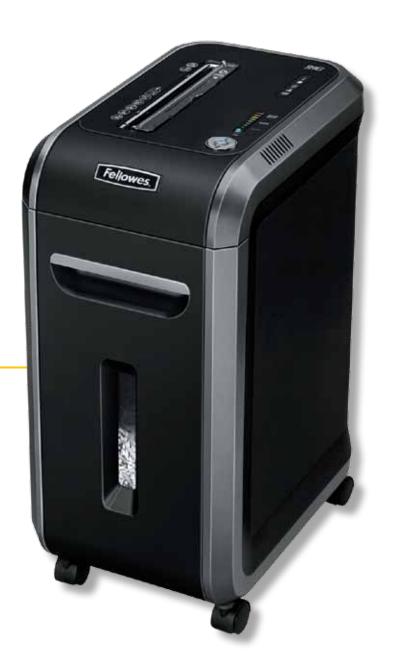

## POWERSHRED® 99Ci

### Professional Shredder

### **Specifications**

| Model #      | 99Ci                                                |
|--------------|-----------------------------------------------------|
| Item         | 3229902                                             |
| Sheets/Pass  | 17                                                  |
| Cut Type     | Cross-Cut                                           |
| Security     | Level 3                                             |
| Cut Size     | 5/32" x 1 1/2"                                      |
| Users        | 1-3                                                 |
| Max Run Time | 25 on / 40 off                                      |
| Bin Capacity | 9 Gallons                                           |
| Bin Type     | Pull-out                                            |
| Throat Width | 9"                                                  |
| Dimensions   | 25.19"H x 11.4"W x 17.3"D                           |
| Also Shreds  | 0=0a=                                               |
| Warranty     | 2-year product and service plus lifetime on cutters |